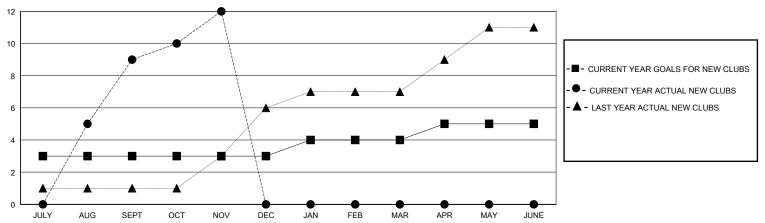

| 9         | 0             | JULY/AUG/SEPT         | 150                   | 390                     | 240                                                |
| OCT/NOV/DEC           | 0             | 3         | 0             | OCT/NOV/DEC           | 0                     | 123                     | 93                                                 |
| JAN/FEB/MAR           | 1             | 0         | 0             | JAN/FEB/MAR           | 50                    | 0                       | 0                                                  |
| APR/MAY/JUNE          | 1             | 0         | 0             | APR/MAY/JUNE          | 75                    | 0                       | 0                                                  |

## GOALS AND ACTUAL NEW CLUBS CUMULATIVE



## GOALS AND ACTUAL MEMBERS CUMULATIVE



| - 🔳 - | MEMBER | GROWTH | NET | GOAL |  |
|-------|--------|--------|-----|------|--|
|       |        |        |     |      |  |

- ● - MEMBER GROWTH ACTUAL

- ▲ - LAST YEAR MEMBERSHIP ACTUAL

Results as of: 11/30/2024

| DROPPED CLUBS: 0 |     |
|------------------|-----|
| DROPPED MEMBERS  |     |
| DECEASED         | 2   |
| CLUB CANCELLED   | 0   |
| OTHER            | 328 |

330

| 56 CLUBS OF 175 ADDED 1 OR MORE |  |
|---------------------------------|--|
| NEW MEMBERS                     |  |
|                                 |  |
|                                 |  |

 GENDER DISTRIBUTION

 MALE
 4,060 (86.70%)

 FEMALE
 621 (13.26%)

CLICK HERE FOR CUMULATIVE MEMBERSHIP DATA

TOTAL FAMILY UNIT MEMBERS

FAMILY MEMBERS PAYING HALF DUES