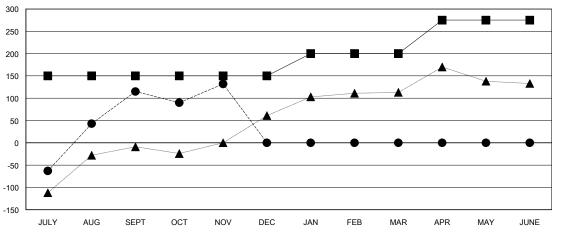

## GOALS AND ACTUAL MEMBERS CUMULATIVE

| - 🔳 - | MEMBER | GROWTH | NET | GOAL |  |
|-------|--------|--------|-----|------|--|
|       |        |        |     |      |  |

- ● - MEMBER GROWTH ACTUAL

- ▲ - LAST YEAR MEMBERSHIP ACTUAL